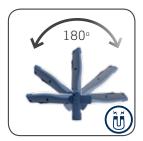

MAG 3 is made for efficient workshop operation through complete flexibility using the three strong built-in magnetic holders and the two retractable suspension hooks. This provides for flexible placement of the work light wherever you need it. The modern design of the MAG offers an ergonomic and user-friendly grip, and the flexibility of the lamp head allows tilting up to 180 degrees.