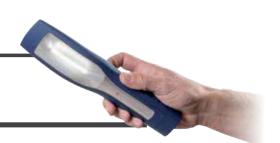

## Multipurpose and rechargeable COB LED inspection work light and flashlight in one

The next generation of the popular MAG 3 bestseller, which integrates work light and flashlight functionality in one, reintroduced in a new and modern design. Made with the latest, high performance COB LED technology the new MAG 3 work light provides a much greater light output than the first generation MAG 3 does.

MAG 3 is made for efficient workshop operation through complete flexibility using the three strong built-in magnetic holders and the two retractable suspension hooks. This provides for flexible placement of the work light wherever you need it. The modern design of the MAG offers an ergonomic and user-friendly grip, and the flexibility of the lamp head allows tilting up to 180 degrees.

With an improved price and performance ratio, outstanding light output in both spotlight and mainlight, and USB charging, the redesigned MAG 3 work light offers great value in every working operation.