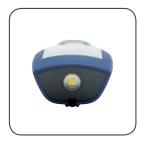

## MAG 3

## Multipurpose and rechargeable COB LED inspection work light and flashlight in one

The next generation of the popular MAG 3 bestseller, which integrates work light and flashlight functionality in one, reintroduced in a new and modern design. Made with the latest, high performance COB LED technology the new MAG 3 work light provides a much greater light output than the first generation MAG 3 does.

MAG 3 is made for efficient workshop operation through complete flexibility using the three strong built-in magnetic holders and the two retractable suspension hooks. This provides for flexible placement of the work light wherever you need it. The modern design of the MAG offers an ergonomic and user-friendly grip, and the flexibility of the lamp head allows tilting up to 180 degrees.

With an improved price and performance ratio, outstanding light output in both spotlight and mainlight, and USB charging, the redesigned MAG 3 work light offers great value in every working operation.

## TECHNICAL SPECIFICATIONS

COB LED / Spot: High power LED
500 lux@0.5m / Spot: 1500 lux@0.5m
250 lm / Spot: 150 lm
3h Operation time / Spot: 3h
4h Charging time
3.7V / 2200 mAh Li-ion-Battery
IP20
Weight: 270 g