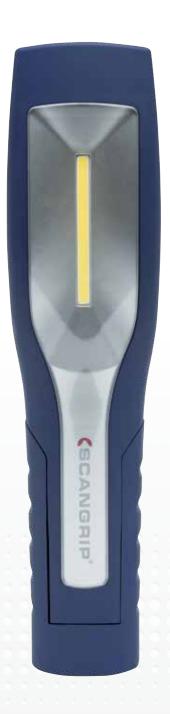

## Multipurpose and rechargeable COB LED inspection work light and flashlight in one

The next generation of the popular MAG 3 bestseller, which integrates work light and flashlight functionality in one, reintroduced in a new and modern design. Made with the latest, high performance COB LED technology the new MAG 3 work light provides a much greater light output than the first generation MAG 3 does.

MAG 3 is made for efficient workshop operation through complete flexibility using the three strong built-in magnetic holders and the two retractable suspension hooks. This provides for flexible placement of the work light wherever you need it. The modern design of the MAG offers an ergonomic and user-friendly grip, and the flexibility of the lamp head allows tilting up to 180 degrees.

With an improved price and performance ratio, outstanding light output in both spotlight and mainlight, and USB charging, the redesigned MAG 3 work light offers great value in every working operation.