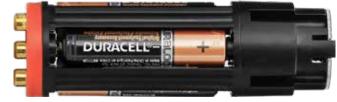

## FLEX CHARGE DUAL POWER

The HP7R includes two lithium ion rechargeable battery packs and one alkaline battery cartridge (with 4 AAA batteries). The rechargeable battery packs can be charged either inside or outside the light, assuring that you're never out of power. With the AC and DC adapters connected via a USB cable (all included), charging can be done in diverse and remote locations.

## ALKALINE BATTERY CARTRIDGE

Item: 19726