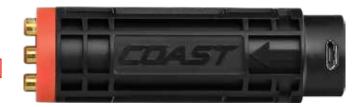

## FLEX CHARGE DUAL POWER

The HP7R includes two lithium ion rechargeable battery packs and one alkaline battery cartridge (with 4 AAA batteries). The rechargeable battery packs can be charged either inside or outside the light, assuring that you're never out of power. With the AC and DC adapters connected via a USB cable (all included), charging can be done in diverse and remote locations.

#### RECHARGEABLE BATTERY PACK

Item: 19704