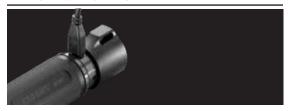

Focus + Beam Lock

Length: 6.125" | 15.6 cm Weight: 7.2 oz. | 204 g  $2 \times \text{Li}$  lon battery packs  $4 \times \text{AAA}$  batteries AC+DC with USB adapters

Wall mount + Speed clip Heavy-duty sheath Lanyard

| ANSI FL1 (Rec) | High | Low  |  |
|----------------|------|------|--|
| Lumens         | 300  | 30   |  |
| Beam Distance  | 352m | 111m |  |
| Runtime        | 7h   | 33h  |  |

| ANSI FL1 (Alk) | High     | Low  |  |
|----------------|----------|------|--|
| Lumens         | 265      | 30   |  |
| Beam Distance  | 326m     | 111m |  |
| Runtime        | 1h 45min | 12h  |  |

The HP7R is the ultimate light for any law enforcement official, serious professional, or hardcore adventurer.



**Slide Focus** 



Lens filter kit available



Strobe

## FLEX CHARGE DUAL POWER



The HP7R includes two lithium ion rechargeable battery packs and one alkaline battery cartridge (with 4 AAA batteries). The rechargeable battery packs can be charged either inside or outside the light, assuring that you're never out of power. With the AC and DC adapters connected via a USB cable (all included), charging can be done in diverse and remote locations.

#### RECHARGEABLE BATTERY PACK

Item: 19704



## ALKALINE BATTERY CARTRIDGE

Item: 19726