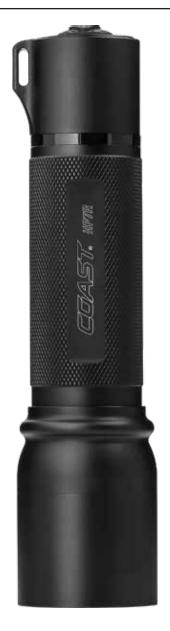

# HP7R

### 300 Lumens | 1154 ft Beam | IPX4 | Lithium Ion or 4 × AAA

High I Strobe I Low Slide Focus + Beam Lock

Length: 6.125" | 15.6 cm Weight: 7.2 oz. | 204 g  $2 \times \text{Li}$  lon battery packs  $4 \times \text{AAA}$  batteries AC+DC with USB adapters

**Slide Focus** 

Lens filter kit available

Strobe